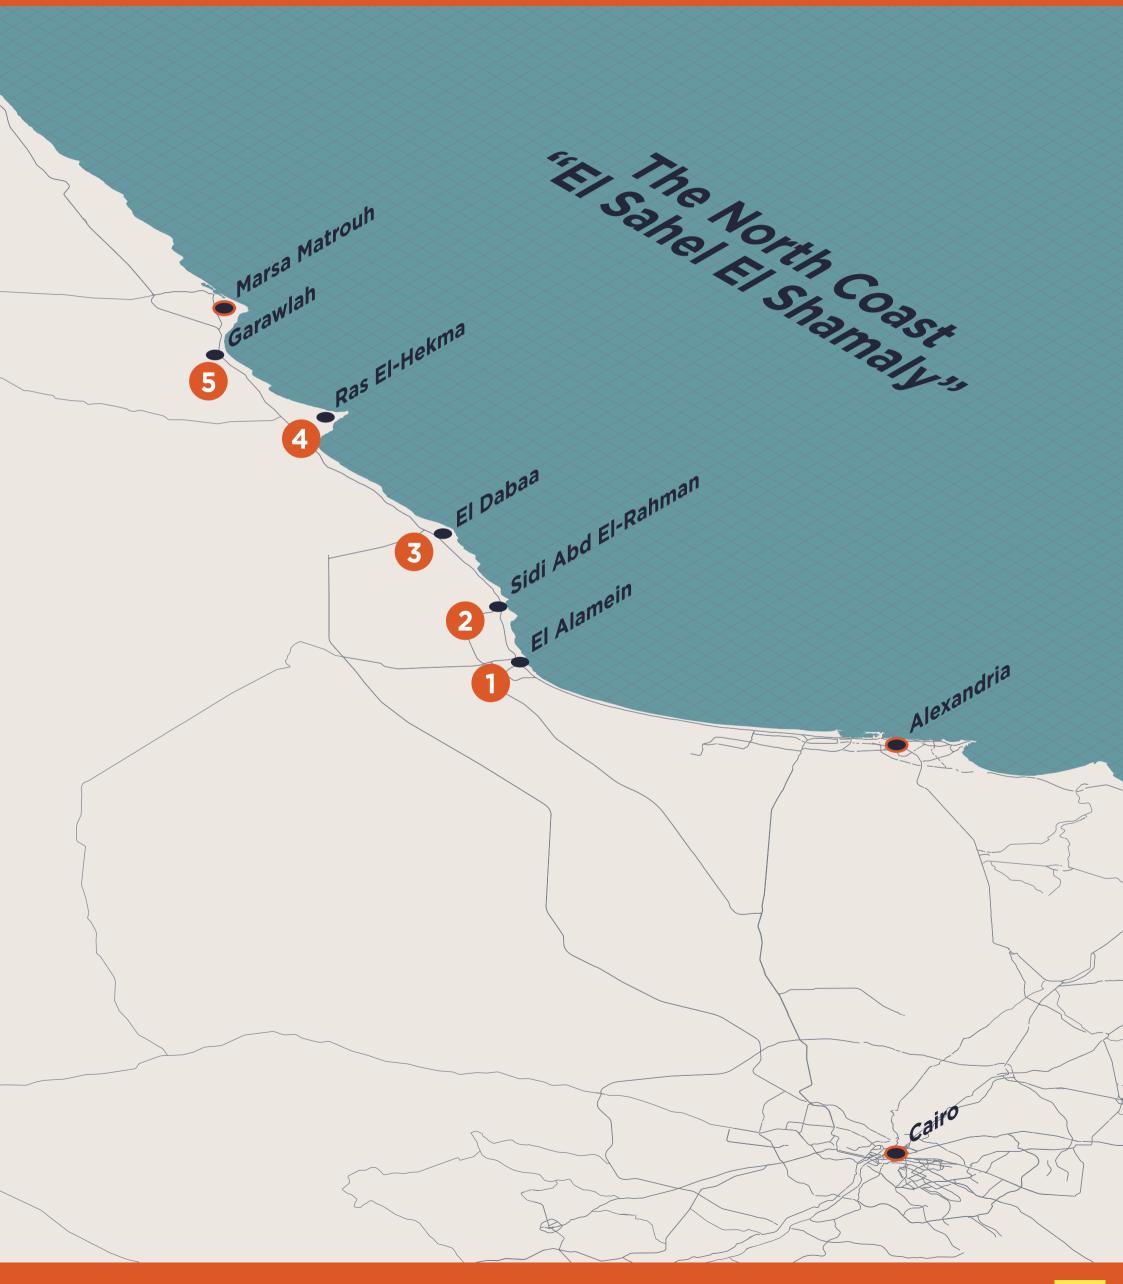

### **OVERVIEW**

Egypt's North Coast extends over 1,000 kilometers along the Mediterranean Sea, from Arish to El Salloum. It is Egypt's favorite summer spot and is just an hour away from Alexandria by road. Known for its exquisite sandy beaches and vibrant nightlife, Egyptians flock to the destination during summertime.

Every year, Savills scans this popular coastline to provide an update on the developments across real estate stretching from El Alamein all the way to Marsa Matrouh, ensuring to highlight the most notable projects.

The research is carried out using primary techniques; where the price points reflect the second homes currently available for the summer season of 2021. The numbered areas below are the main focus of this research.

## 1- NEW ALAMEIN CITY

Located 106 Km West of Alexandria, this area has become very attractive for real estate investments among developers with its charming coastline. Unlike the resorts on the Northwest coast, which have private beaches, New Alamein is considered to be an open city, permitting entry to the general public.

## 2- SIDI ABD EL RAHMAN

Located 132 Km West of Alexandria and 30 Km West of El Alamein on the Alexandria - Marsa Matrouh Road. This area is considered to be the North Coast's downtown, with a lively and dynamic atmosphere.

## **3- EL DABAA**

El Dabaa is a city in the Matrouh Governorate, Egypt. It lies 296 kilometres from Cairo and is served by the El Alamain International Airport. It will be famous for the proposed nuclear power plant that is intended to be constructed to the North East of the city boundaries.

## 4- RAS EL-HEKMA

Located on the Alexandria-Marsa Matrouh Road from Km 170 until Km 220 right after El Dabaa. I was a popular destination for King Farouk.

## 5- GARAWLAH

Located 11 Km East of Marsa Matrouh, Garawlah is considered an up-and-coming area for real estate investments in the North Coast.