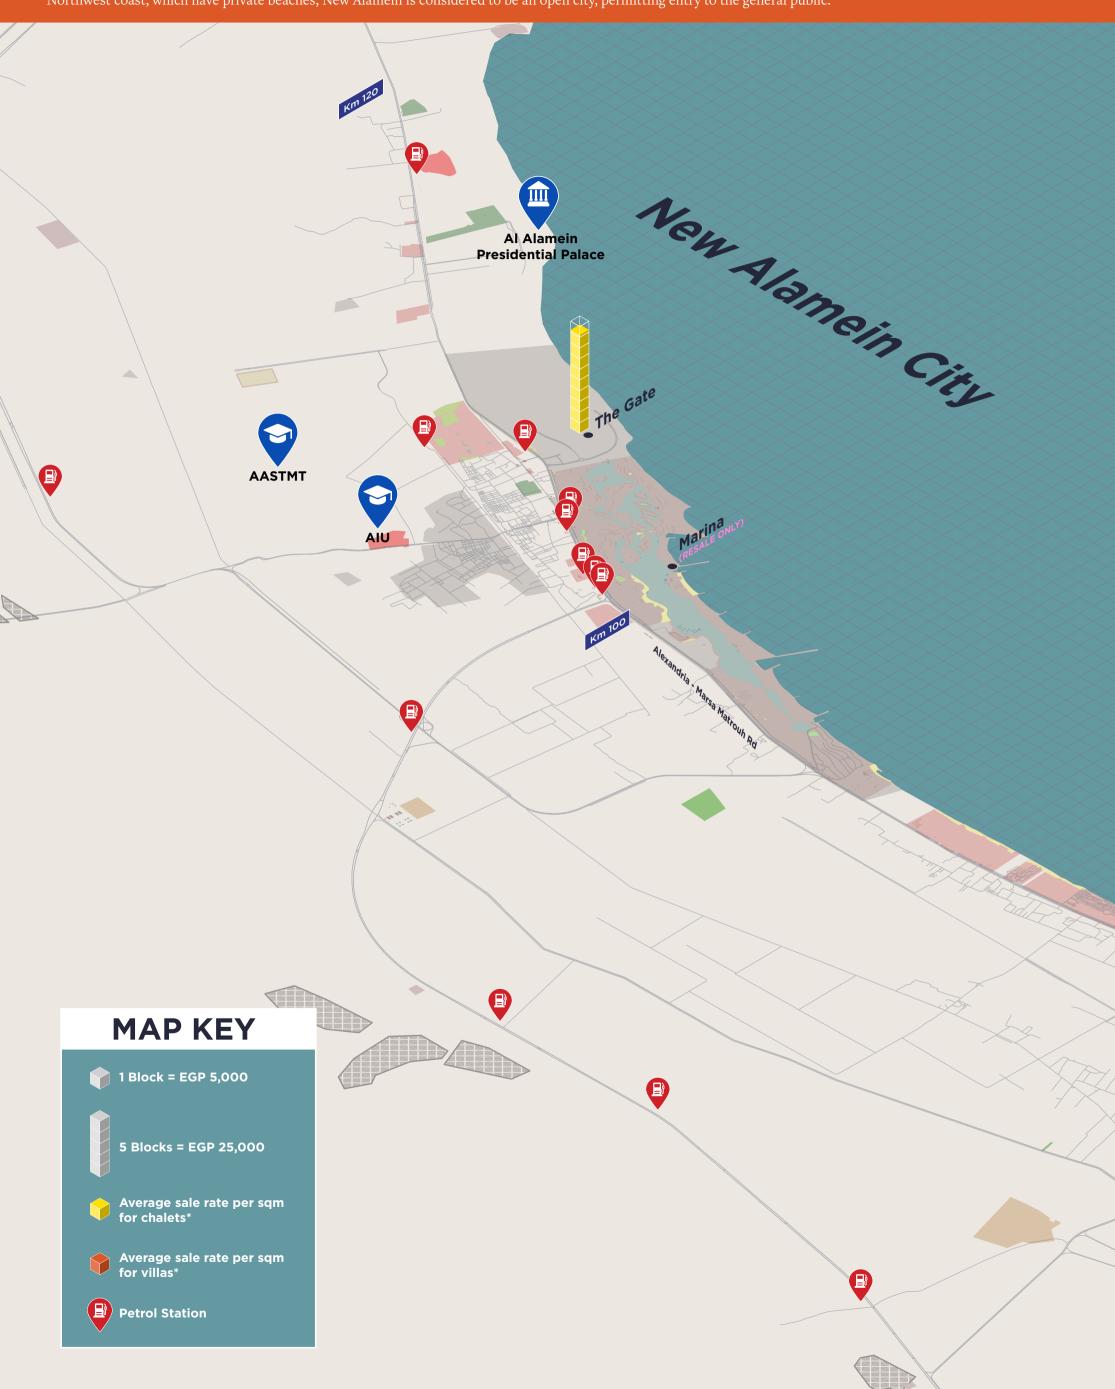

## 1- NEW ALAMEIN CITY

Located 106 Km West of Alexandria, this area has become very attractive for real estate investments among developers with its charming coastline. Unlike the resorts on the Northwest coast, which have private beaches, New Alamein is considered to be an open city, permitting entry to the general public.