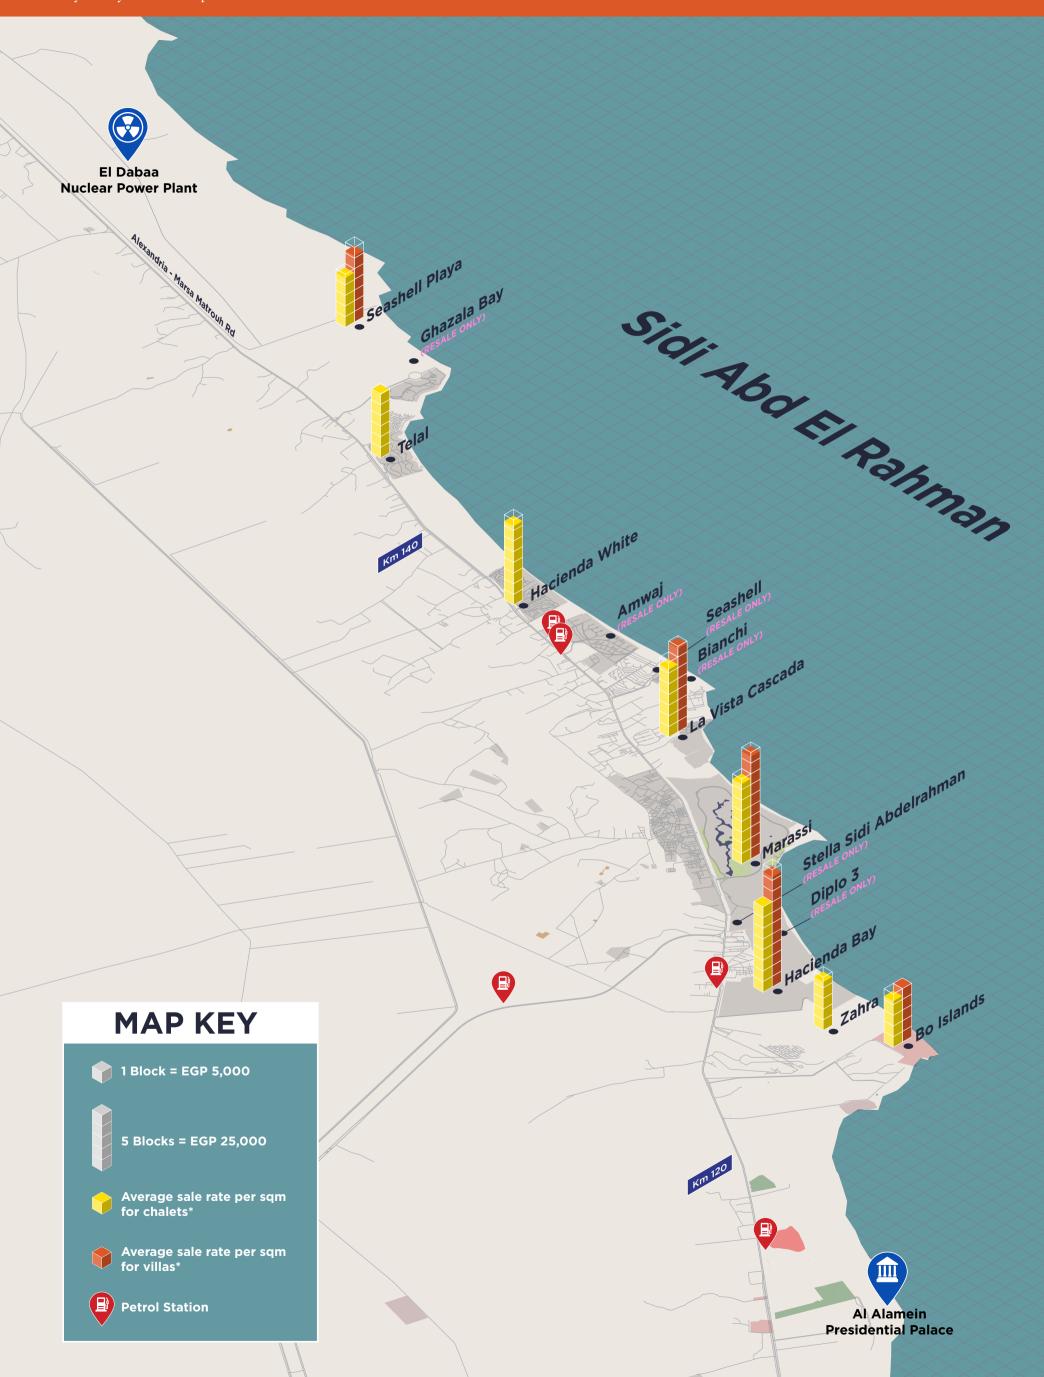

## 2- SIDI ABD EL RAHMAN

Located 132 Km West of Alexandria and 30 Km West of El Alamein on the Alexandria - Marsa Matrouh Road. This area is considered to be the North Coast's downtown, with a lively and dynamic atmosphere.