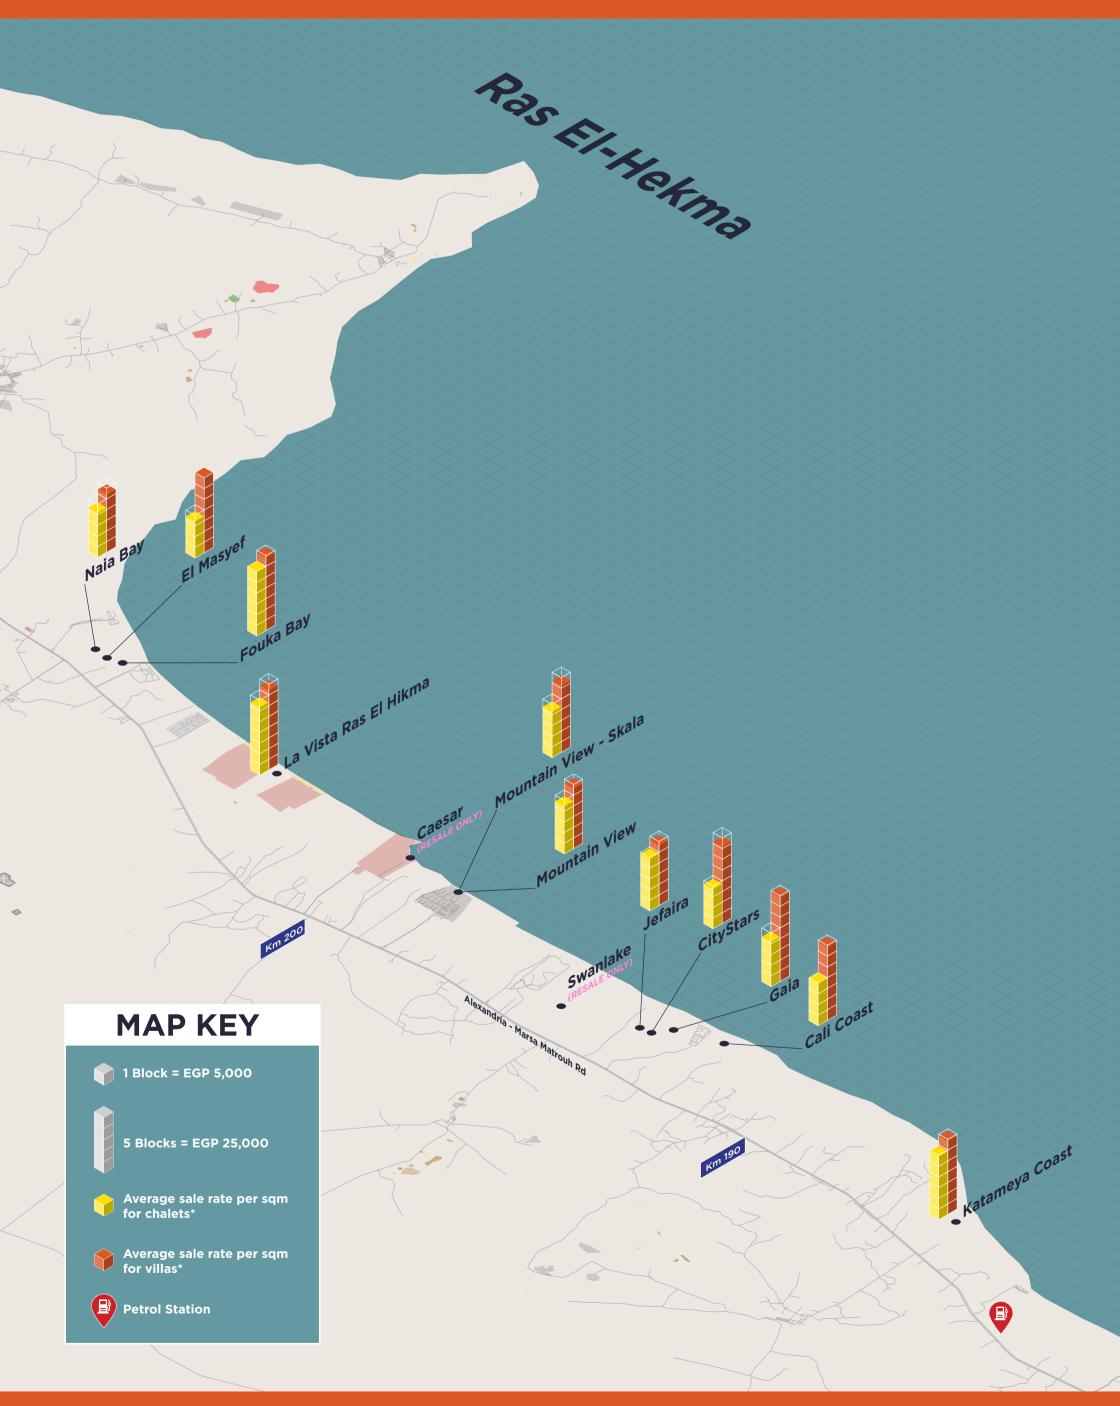

## 4- RAS EL-HEKMA

Located on the Alexandria-Marsa Matrouh Road from Km 170 until Km 220 right after El Dabaa. I was a popular destination for King Farouk.