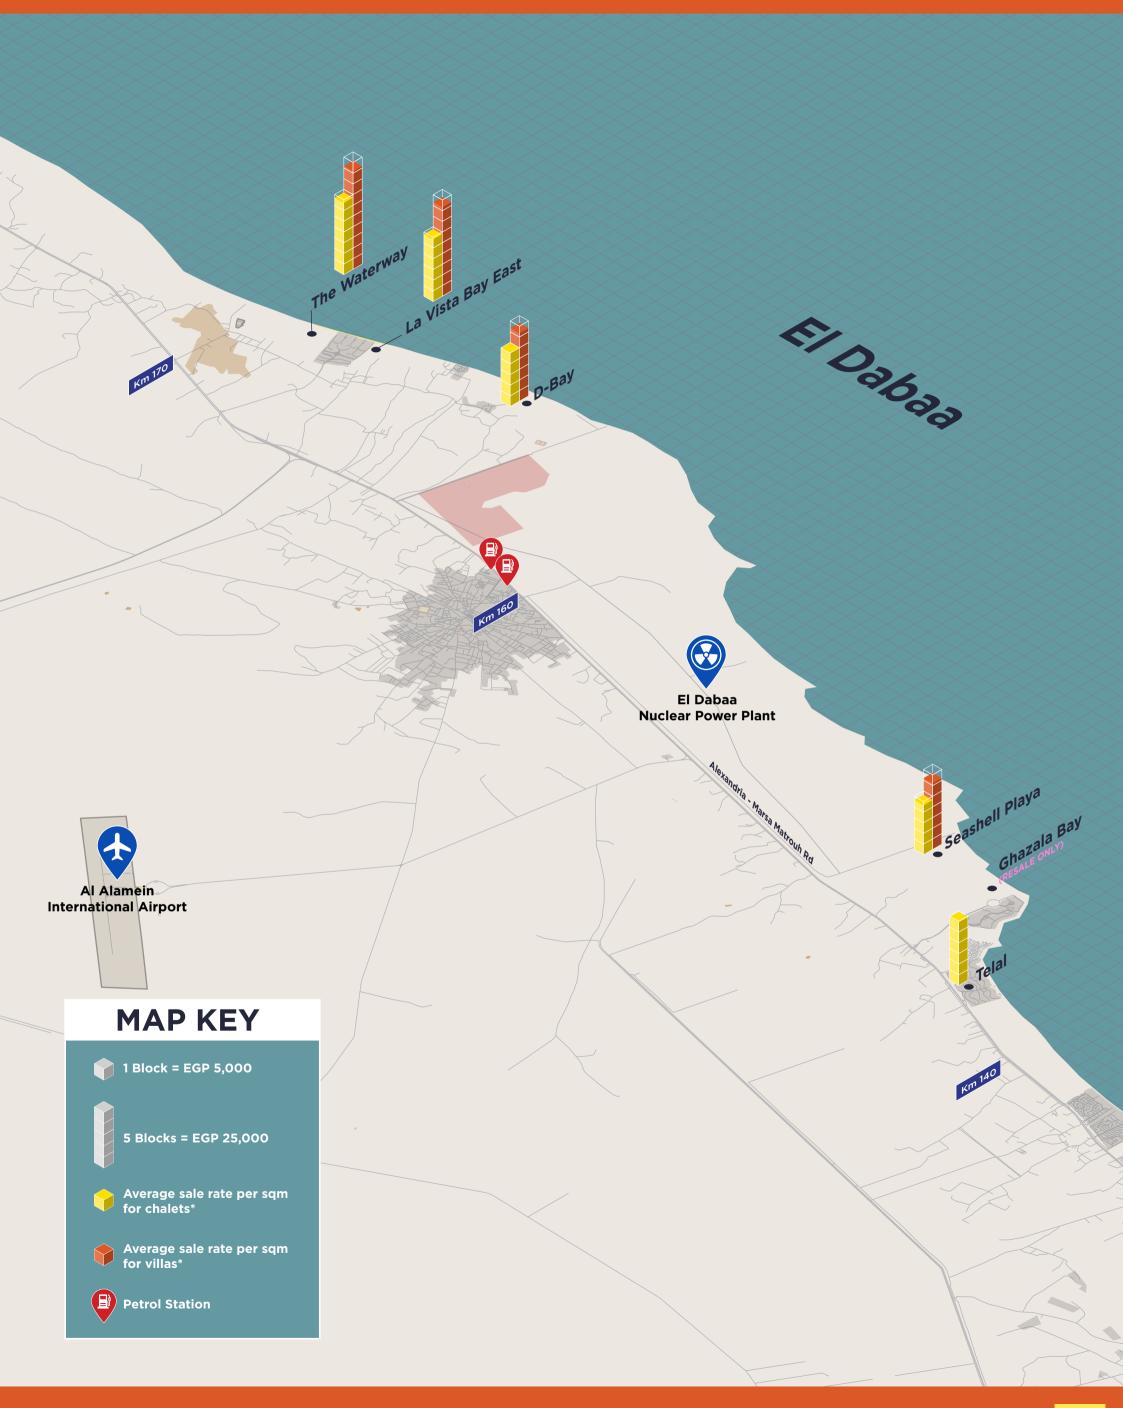

## **3- EL DABAA**

El Dabaa is a city in the Matrouh Governorate, Egypt. It lies 296 kilometres from Cairo and is served by the El Alamain International Airport. It will be famous for the proposed nuclear power plant that is intended to be constructed to the North East of the city boundaries.