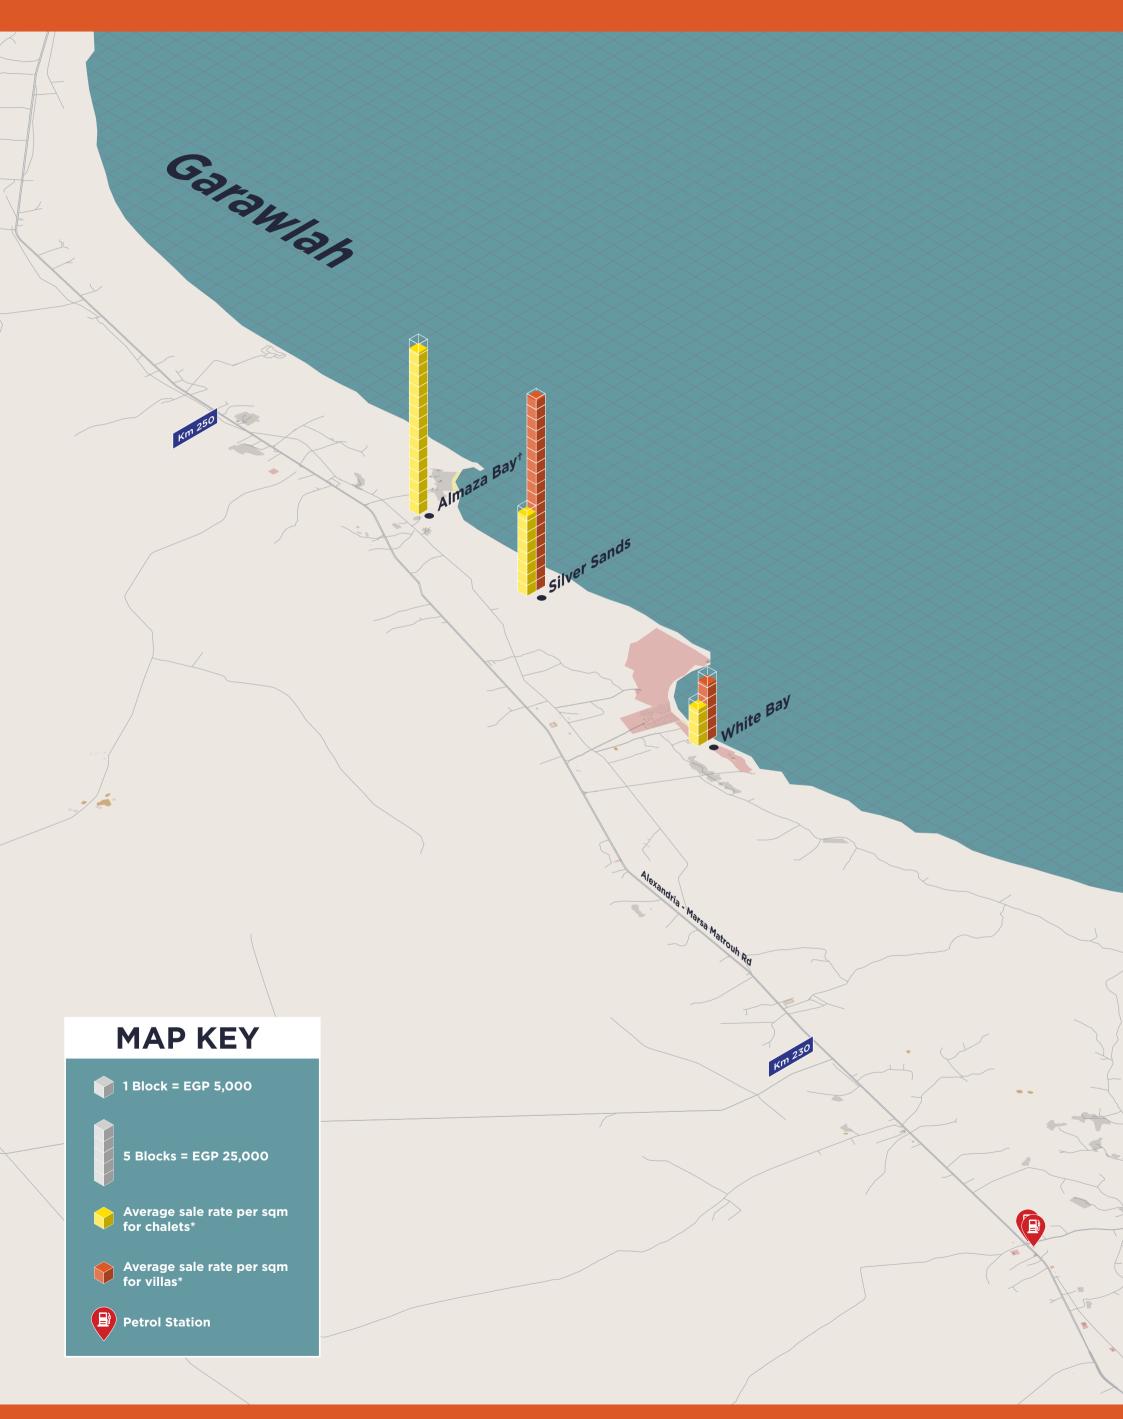

## 5- GARAWLAH

Located 11 Km East of Marsa Matrouh, Garawlah is considered an up-and-coming area for real estate investments in the North Coast.